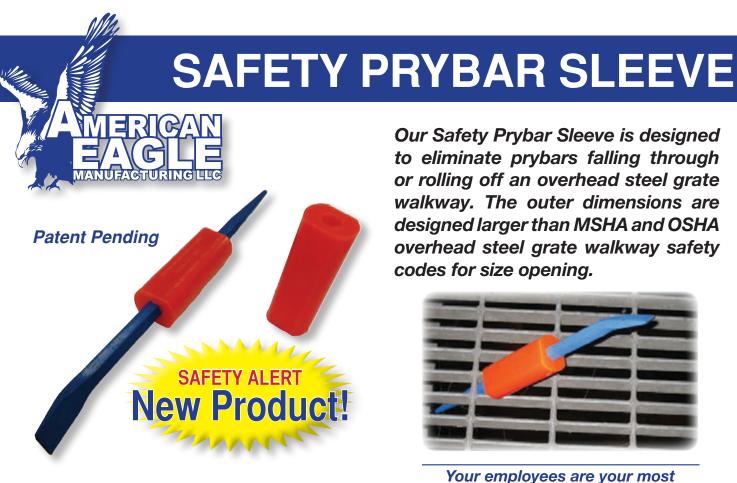

Our Safety Prybar Sleeve is designed to eliminate prybars falling through or rolling off an overhead steel grate walkway. The outer dimensions are designed larger than MSHA and OSHA overhead steel grate walkway safety codes for size opening.

Your employees are your most valuable asset. Protect them!

## BENEFITS & FEATURES

- + Durable urethane construction
- + Easy installation
- +1 3/4 OD size to eliminate potential fall through
- + Molded with two flats on opposite surfaces eliminating any roll effect
- + Safety orange in color
- + Designed to fit over prybars with a point on one end