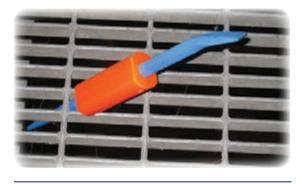

Our Safety Prybar Sleeve is designed to eliminate prybars falling through or rolling off an overhead steel grate walkway. The outer dimensions are designed larger than MSHA and OSHA overhead steel grate walkway safety codes for size opening.

## BENEFITS & FEATURES

- + Durable urethane construction
- + Easy installation
- +1 3/4 OD size to eliminate potential fall through
- + Molded with two flats on opposite surfaces eliminating any roll effect
- + Safety orange in color
- + Designed to fit over prybars with a point on one end