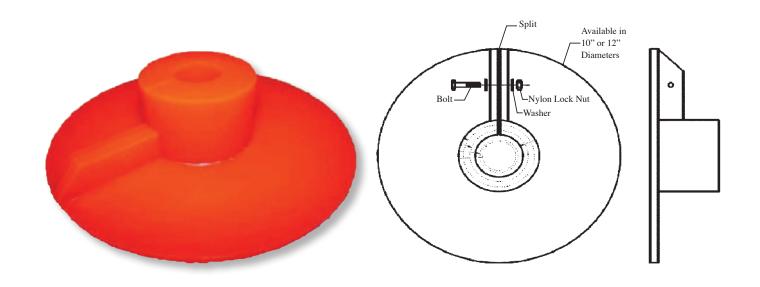

The Eagle Spray Bar Shield easily attachs to your current spray bar to deflect spray and divert it. Designed for screening and crushing applications.

Eagle Spray Bar Shields are molded with 85A durometer high performance urethane. Fastening hardware included.