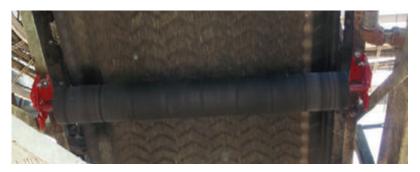

## Eagle Commander



Belt Alignment Roller 18-72" Belt Width

## **Features and Benefits**

- ◆ Heavy duty steel construction
- + High load capacity heavy duty sealed bearings
- Adjustable mounting brackets
- + Urethane covered roller for superior grip and long life
- All powder coated metal components
- Easy installation and maintenance friendly







| Eagle Commander |             |
|-----------------|-------------|
| Belt Width      | Item Number |
| 24"             | ECAR-24     |
| 30"             | ECAR-30     |
| 36"             | ECAR-36     |
| 42"             | ECAR-42     |
| 48"             | ECAR-48     |
| 54"             | ECAR-54     |
| 60"             | ECAR-60     |
| 72"             | ECAR-72     |

Designed with your maintenance personnel's safety and time in mind!