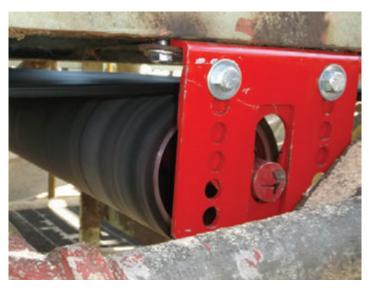

## Eagle Commander



Belt Alignment Roller 18-72" Belt Width

## **Features and Benefits**

- ◆ Heavy duty steel construction
- + High load capacity heavy duty sealed bearings
- Adjustable mounting brackets
- + Urethane covered roller for superior grip and long life
- All powder coated metal components
- Easy installation and maintenance friendly







| Eagle Commander |             |
|-----------------|-------------|
| Belt Width      | Item Number |
| 24"             | ECAR-24     |
| 30"             | ECAR-30     |
| 36"             | ECAR-36     |
| 42"             | ECAR-42     |
| 48"             | ECAR-48     |
| 54"             | ECAR-54     |
| 60"             | ECAR-60     |
| 72"             | ECAR-72     |

Designed with your maintenance personnel's safety and time in mind!