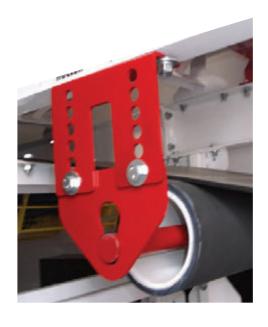

## Eagle Commander

Belt Alignment Roller 18-72" Belt Width

## **Features and Benefits**

- ◆ Heavy duty steel construction
- + High load capacity heavy duty sealed bearings
- Adjustable mounting brackets
- + Urethane covered roller for superior grip and long life
- All powder coated metal components
- Easy installation and maintenance friendly